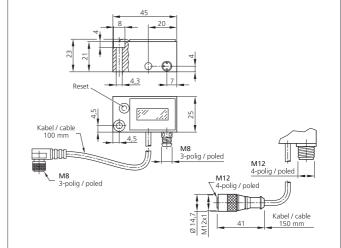

| TECHNICAL INFORMATION (typ.) | +20°C, 24V DC                                    |
|------------------------------|--------------------------------------------------|
| Service voltage              | 10 35 V DC                                       |
| Internal power consumption   | 3 mA                                             |
| Display                      | 6 lines LCD display, LED yellow (Display output) |
| Countering frequency         | 10.000 Hz                                        |
| Reset of counter             | Reset key, remote reset                          |
| Ambient temperature          | -10 +60 °C                                       |
| Insulation voltage endurance | 500 V                                            |
| Protection class             | IP 67                                            |
| Casing material              | Aluminium black anodized                         |
| Connection                   | Connector, M12, 4-poled                          |