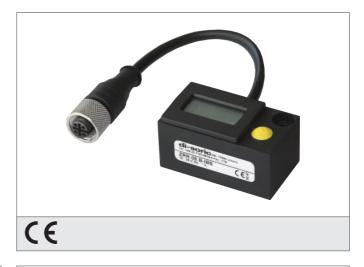

## **ZRR 06B-IBS**

## **Counting Module with Reset Function**

- 6 lines LCD display
- Quick and simple mounting directly on the sensor
- Pluggable without any wiring (work)
- Long-term storage of values thanks to back-up battery
- Reset via key or connection
- Robust metal casing