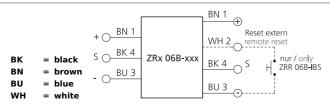

| TECHNICAL INFORMATION (typ.) | +20°C, 24V DC                                    |
|------------------------------|--------------------------------------------------|
| Service voltage              | 10 35 V DC                                       |
| Internal power consumption   | 3 mA                                             |
| Display                      | 6 lines LCD display, LED yellow (Display output) |
| Countering frequency         | 10.000 Hz                                        |
| Reset of counter             | Reset key, remote reset                          |
| Ambient temperature          | -10 +60 °C                                       |
| Insulation voltage endurance | 500 V                                            |
| Protection class             | IP 67                                            |
| Casing material              | Aluminium black anodized                         |
| Connection                   | Connector, M12, 4-poled                          |